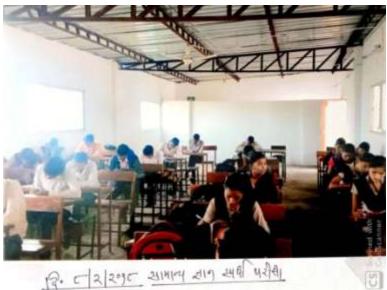

#### Matoshri Subhadrabai Patil Art's and Late. Pandurangji Thakare Commerce College, Manora Dist. Washim Session 2016-17 General Knowledge Test

Class wise Aptitude Test of the admitted students of the college was taken under the Career Guidance Cell on 04/07/2016. A total of 150 Students were selected from the Aptitude Test.

| Sr. No. | Date       | No. of Students              |
|---------|------------|------------------------------|
| 1       | 04/07/2016 | 150 - Aptitude Test          |
| 2       | 18/09/2016 | 20 - General Knowledge Test  |
| 3       | 21/09/2016 | 119 - General Knowledge Test |
| 4       | 21/10/2016 | 50 - General Knowledge Test  |
| 5       | 31/12/2016 | 41 - General Knowledge Test  |
| 6       | 22/01/2017 | 26 - General Knowledge Test  |
| 7       | 18/02/2017 | 69 - General Knowledge Test  |
|         |            |                              |