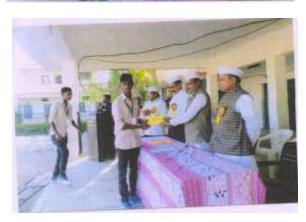

#### **Felicitation of meritorious students**

College is very active to promote its students by all means, not only giving a good education and other multidimensional facilities too. Every year on the occasion of 15<sup>th</sup> August, the meritorious students of Arts, Science and Commerce are facilitated with honour and regards by trophy and certificates. Their parents are also facilitated by the college. Such type of activity develops zeal among students to enhance their achievements academically as well in sports too. On 21<sup>st</sup> July 2014 meritorious students (25) of class 10<sup>th</sup> & 12<sup>th</sup> standard students were facilitated by college, these students were belongs to different schools of this Taluka. In the month of June-2015, 84 students were facilitated in the college. In the month of July-2016, in same way 74 students of 10<sup>th</sup> & 12<sup>th</sup> standards were facilitated. In July-2017, total 82 students of different schools of Taluka were facilitated, in July- 2018 total 102 students were facilitated in a same way.

Principal
M. S. P. Aris, Sci. S K. P. T. Comm.
College, Monore Dist. Washim

Photo: Felicitation of meritorious students