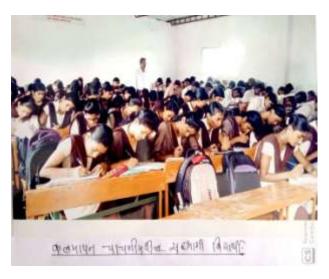

#### Matoshri Subhadrabai Patil Art's and Late. Pandurangji Thakare Commerce College, Manora Dist. Washim Session 2016-17 General Knowledge Test

Class wise Aptitude Test of the admitted students of the college was taken under the Career Guidance Cell on 04/07/2016. A total of 150 Students were selected from the Aptitude Test.

| Sr. No. | Date       | No. of Students              |
|---------|------------|------------------------------|
| 1       | 04/07/2016 | 150 - Aptitude Test          |
| 2       | 18/09/2016 | 20 - General Knowledge Test  |
| 3       | 21/09/2016 | 119 - General Knowledge Test |
| 4       | 21/10/2016 | 50 - General Knowledge Test  |
| 5       | 31/12/2016 | 41 - General Knowledge Test  |
| 6       | 22/01/2017 | 26 - General Knowledge Test  |
| 7       | 18/02/2017 | 69 - General Knowledge Test  |
|         |            |                              |