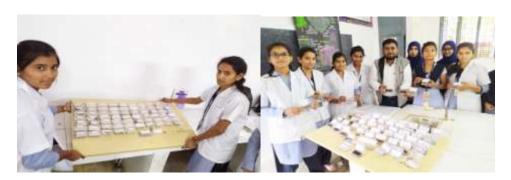

#### RARE SEED BANK COLLECTION

#### **DEPARTMENT OF BOTANY**

Department of Botany of M.S.P. Arts, Science &K.P.T. Commerce College Manora since last five years running the extension activity like collection of *RARE SEED from the Manora* regions. Students of botany department collected different plants seed and submit to the department of botany after that identification done as per the taxonomic flora.

In every session students of Botany Department collect the different seed of various rare plants species and department of botany take effort to preserve that seed in a box and form the seed bank for future generation. In-situ conservation of seed of rare plants species done by the students of Botany department. In view of preservation of plants species department of Botany tried to cultivate the rare plants species in the Botanical garden of the College. Near about more than 100 plants seeds collected in the seed bank. During field visit and botanical excursion students instructed by the head of the Department for collection of rare plants species as per the red data books references exhibited.

Department of botany giving thank to the head of the institution Dr. N. S. Thakare, Principal who provide the all required instruments and facility to the department for doing such type of activity.

Principal
M. S. P. Arte, Sci. & K. P. T. Comm.
College, Monoro Dint, Washim