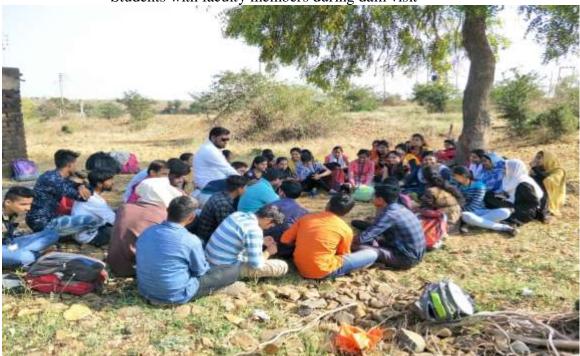

#### (2018-19)

A field visit with the key aim of subjective exploration was organized by the department of zoology on 23<sup>rd</sup> February 2019 at **Parwa Dam** locally present in the periphery of college at distance of 10 km. This activity imparts the various environmental awareness skills among the students. It also depicted the practical applicability of core subject. Field visit provides the natural habitat along with biodiversity. This field visit had leaded by the **Dr. Seema Keswani**, Head, department of Zoology along with **Dr. M.N. Iqbal**, head department of Botany & **Mr. S.D. Ingole**, head, department of Chemistry and all students of B.Sc. I (Sem.II) & B.Sc. II (Sem.IV).

Field photograph, Dr. Seema Keswani along with students

Students with faculty members during dam visit

Dr. Seema Keswani with students' interaction on biodiversity

With the motto of biodiversity conservation and its importance along with indigenous methods for conservation the field visit had organized by the department of zoology.

**OUTCOMES:** During this field visit students acquired the practical knowledge of faunal and floral biodiversity at ground level. Students were also collected the photographs of various insects pest during field visit as their prime objectives in the agriculture field. Foot work in field

developed the stamina among students and sense of smell to work in wildlife. They also learned the tracking techniques for wild life study along with identifications of animal marks on trail and path. Overall the visit was very fruitful to students with fine relevancy of bookish knowledge to explore the mind set in field for future perspectives.