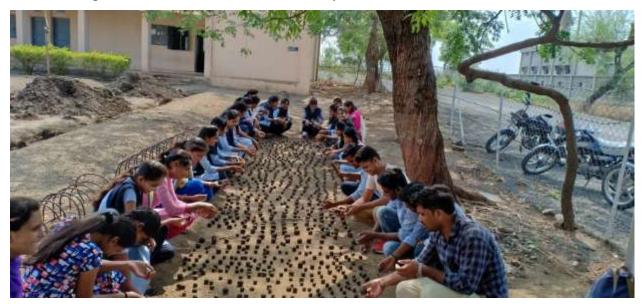

#### Formation of seed bank and seed balls

College, staff, administration, management and students are very much concern about environmental protection and sustainability. Eco-friendly activities are the key part of the college, just before the every rainy season, with the help of students and staff seed balls prepared in every year and implanted /thrown in to barren land for better plantation on suitable time by concern of forest department. This activity plays a key role among students to develop a eco-sensitive temperaments and interaction with society.

Photo: Formation of Seed balls

M. S. P. Arts, Sci. & K. P. T. Comm. College, Monora Dist, Washim