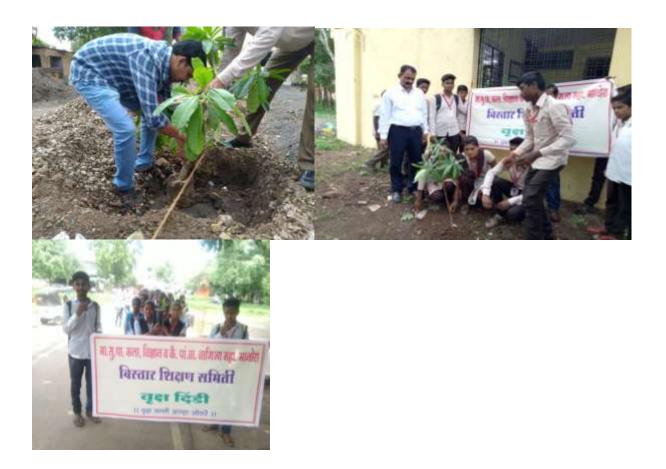

#### SUMMARY REPORT ON

#### **Tree Plantation**

In the series of regular eco-sensitive and eco-friendly Activities, College initiates the tree plantation on "1<sup>st</sup> to 7<sup>th</sup> July of every year and in whole rainy season in the campus and in communities to promote the environmental sensitive drives among students, stakeholders and in society. College staff & management have single motto to develop society and it resource for better survival in future.