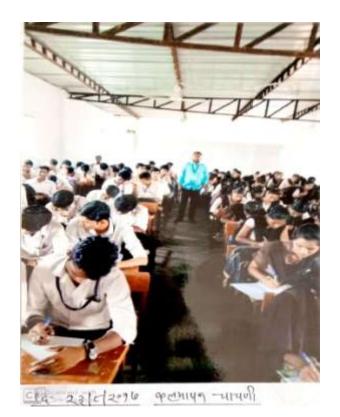

# मा.सु.पा.महाविद्यालयात स्पर्धा परीक्षा

भानोरा (ला.प्र.): स्थानिक मातांश्री सुमहाबाई पाटील महाविद्यालपात तालुकास्तरीय स्पर्धा परिक्षेत्रे आयोजन करण्यात आले होते. या परिक्षेत्रे स्वरुप महाराष्ट्र तोकर्सेवा आयोगाच्या प्रश्नपत्रिकेवर आधारीत प्रश्नाप्रमाणे होते. सदर परिक्षा वरिष्ठ व कनिष्ठ गटात प्रेण्यात आली होती. परिक्षेत्राठी वसत्तराद विद्यालय मानोरा, बाबनाओं महाराज विद्यालय कोहोती, आप्पास्त्रामी विद्यालय शेंदुरजनासह एमपीएससी ची तथारी हरणार कासनी कलासेसवाल मुल-मुली परिक्षेत्र बसले होते. एकुण २७ विद्यार्थ पावेळी कनिष्ठ गटात परिक्षेत्रा बसले होते. वरिष्ठ गटात ७० च्या वर विद्यार्थ परिक्षेत्रा ससले होते सदर परिक्षा नहाविद्यालयाचे प्राथार्थ डॉ. ठाकरे पाच्या मार्गदर्शनास्त्राली रोजनार उद्योग प्रशिक्षण व स्पर्या परिक्षा समितीहार प्रेण्यात आली. सदर परिक्षा प्रा. एन ए ठाकरे, प्रा. बी.डी. ठाकरे, प्रा. सुनिल काडे, प्रा. किलोर मनदर पानी परिक्षा आहीया हाइ छठती.

3. Zeilmel, 112 22/2/2016