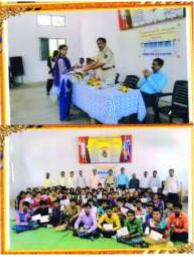

#### **Felicitation of meritorious students**

College is very active to promote its students by all means, not only giving a good education and other multidimensional facilities too. Every year on the occasion of 15<sup>th</sup> August, the meritorious students of Arts, Science and Commerce are facilitated with honour and regards by trophy and certificates. Their parents are also facilitated by the college. Such type of activity develops zeal among students to enhance their achievements academically as well in sports too. On 21<sup>st</sup> July 2014 meritorious students (25) of class 10<sup>th</sup> & 12<sup>th</sup> standard students were facilitated by college, these students were belongs to different schools of this Taluka. In the month of June-2015, 84 students were facilitated in the college. In the month of July-2016, in same way 74 students of 10<sup>th</sup> & 12<sup>th</sup> standards were facilitated. In July-2017, total 82 students of different schools of Taluka were facilitated, in July- 2018 total 102 students were facilitated in a same way.

Principal
M. S. P. Aris, Sci. S K. P. T. Comm.
College, Monore Dist. Washim

Photo: Felicitation of meritorious students