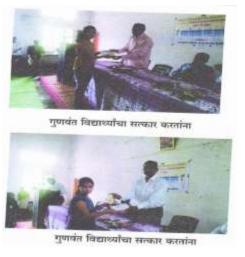

#### **Felicitation of meritorious students**

College is very active to promote its students by all means, not only giving a good education and other multidimensional facilities too. Every year on the occasion of 15<sup>th</sup> August, the meritorious students of Arts, Science and Commerce are facilitated with honour and regards by trophy and certificates. Their parents are also facilitated by the college. Such type of activity develops zeal among students to enhance their achievements academically as well in sports too. On 21<sup>st</sup> July 2014 meritorious students (25) of class 10<sup>th</sup> & 12<sup>th</sup> standard students were facilitated by college, these students were belongs to different schools of this Taluka. In the month of June-2015, 84 students were facilitated in the college. In the month of July-2016, in same way 74 students of 10<sup>th</sup> & 12<sup>th</sup> standards were facilitated. In July-2017, total 82 students of different schools of Taluka were facilitated, in July- 2018 total 102 students were facilitated in a same way.

Principal
M. S. P. Aris, Sci. S K. P. T. Comm.
College, Monore Dist. Washim

Photo: Felicitation of meritorious students