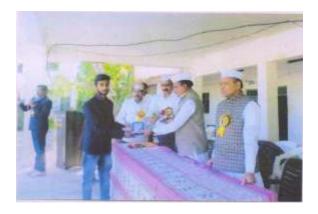

#### **Felicitation of meritorious students**

College is very active to promote its students by all means, not only giving a good education and other multidimensional facilities too. Every year on the occasion of 15<sup>th</sup> August, the meritorious students of Arts, Science and Commerce are facilitated with honour and regards by trophy and certificates. Their parents are also facilitated by the college. Such type of activity develops zeal among students to enhance their achievements academically as well in sports too. On 21<sup>st</sup> July 2014 meritorious students (25) of class 10<sup>th</sup> & 12<sup>th</sup> standard students were facilitated by college, these students were belongs to different schools of this Taluka. In the month of June-2015, 84 students were facilitated in the college. In the month of July-2016, in same way 74 students of 10<sup>th</sup> & 12<sup>th</sup> standards were facilitated. In July-2017, total 82 students of different schools of Taluka were facilitated, in July- 2018 total 102 students were facilitated in a same way.

Principal
M. S. P. Aris, Sci. S K. P. T. Comm.
College, Monore Dist. Washim

Photo: Felicitation of meritorious students