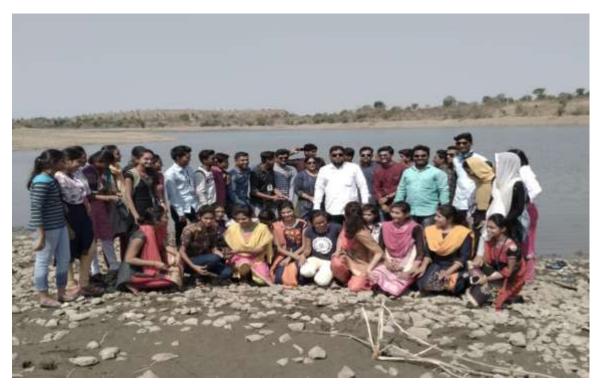

M.S.P. Arts, Science & K.P.T Commerce College Manora, Department of Zoology Field Visit Report, 23<sup>rd</sup> February 2019

#### (2018-19)

A field visit with the key aim of subjective exploration was organized by the department of zoology on 23<sup>rd</sup> February 2019 at **Parwa Dam** locally present in the periphery of college at distance of 10 km. This activity imparts the various environmental awareness skills among the students. It also depicted the practical applicability of core subject. Field visit provides the natural habitat along with biodiversity. This field visit had leaded by the **Dr. Seema Keswani**, Head, department of Zoology along with **Dr. M.N. Iqbal**, head department of Botany & **Mr. S.D. Ingole**, head, department of Chemistry and all students of B.Sc. I (Sem.II) & B.Sc. II (Sem.IV).

Field photograph, Dr. Seema Keswani along with students

Students with faculty members during dam visit

Dr. Seema Keswani with students' interaction on biodiversity

With the motto of biodiversity conservation and its importance along with indigenous methods for conservation the field visit had organized by the department of zoology.