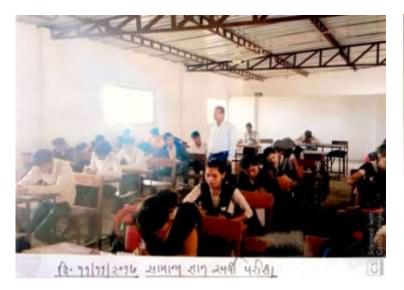

## मासुपा महाविद्यालयात तालुकास्तरीय स्पर्धा परीक्षा संपन्न

तालुका प्रतिनिधी /२८ फेब्रुवारी

मानोरा १८ फेब्रुवारी रोजी स्थानिक मानीकी सुनप्राबाई पाटील महाविद्यालपात तालुकास्तरिय स्थाप पिते हो आयोजन करण्यात आते होते. या यिते से स्वकृष्ट महाराष्ट्र लोकसेवा आयोगाच्या प्रश्नपत्रिकेवर आयोरित प्रश्नाप्रमाणे होते. सदर परिक्षा वरिष्ठ व क्षत्रिक्च गटात येण्यात आती होती. परिक्षेसाठी वसंतराव विद्यालय मानोरा, बाबनाजी महाराज विद्यालय कोडोली, आप्यास्वामी विद्यालय शेव्रुर्तासक एकाची एकासी वर्षात्र करण्यार खालगी। क्रतासेवाले मुलमुली परिक्षेसा बसले होते. एकुण २७ विद्यालय महाविद्यालयाली विद्यालय विद्यालय होते. पास्पा महाविद्यालयाली विद्यालय महाविद्यालयाली रोजनार उद्योग प्रशास व स्वर्धा परिक्षा समितीकार प्रथम आती सदर परिक्षा माणवर्ष करण्यात आती सदर परिक्षा सम्भाविद्यालयाली रोजनार उद्योग प्रशास व स्वर्धा परिक्षा समितीकार प्रथम आती सदर परिक्षा माणवर्ष करण्यात आती सदर परिक्षणा व स्वर्धा परिक्षा समितीकार प्रथम आती सदर परिक्षणा व स्वर्धा परिक्षा समितीकार प्रथमी, आती सदर परिक्षणा व स्वर्धा परिक्षा समितीकार प्रथमी, आतीत हाताळली, सदर परिक्षणा वस्त्र परिक्षणा वस्त्र परिक्षणा वस्त्र वाले परिक्षणा वस्त्र वाले व्याच्यालयाली रोजमार व स्वर्धा परिक्षणा वस्त्र वाले व विद्याल्यालयाली रोजमार व स्वर्धा परिक्षणा वस्त्र वाले व विद्यालयाली रोजमार व स्वर्धा परिक्र परिक्षणा वस्त्र वाले व विद्यालयाली रोजमार व स्वर्धा परिक्षणा वस्त्र व विद्यालयाली रोजमार व स्वर्धा परिक्षणा व स्वर्धा परिक्र परिक्षणा व स्वर्धा परिक्षणा व स्वर्धा राज्य र

¿· हेशोलती, 12. 3/3/2096

(5/113100s)

M. S. P. Arts, Sci. & K. P. T. Comm. College, Monora Dist, Washim