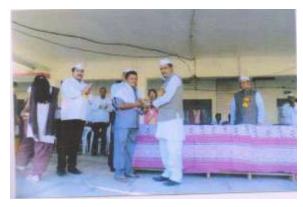

#### **Felicitation of meritorious students**

College is very active to promote its students by all means, not only giving a good education and other multidimensional facilities too. Every year on the occasion of 15<sup>th</sup> August, the meritorious students of Arts, Science and Commerce are facilitated with honour and regards by trophy and certificates. Their parents are also facilitated by the college. Such type of activity develops zeal among students to enhance their achievements academically as well in sports too. On 21<sup>st</sup> July 2014 meritorious students (25) of class 10<sup>th</sup> & 12<sup>th</sup> standard students were facilitated by college, these students were belongs to different schools of this Taluka. In the month of June-2015, 84 students were facilitated in the college. In the month of July-2016, in same way 74 students of 10<sup>th</sup> & 12<sup>th</sup> standards were facilitated. In July-2017, total 82 students of different schools of Taluka were facilitated, in July- 2018 total 102 students were facilitated in a same way.

Principal
M. S. P. Aris, Sci. S K. P. T. Comm.
College, Monore Dist. Washim

Photo: Felicitation of meritorious students