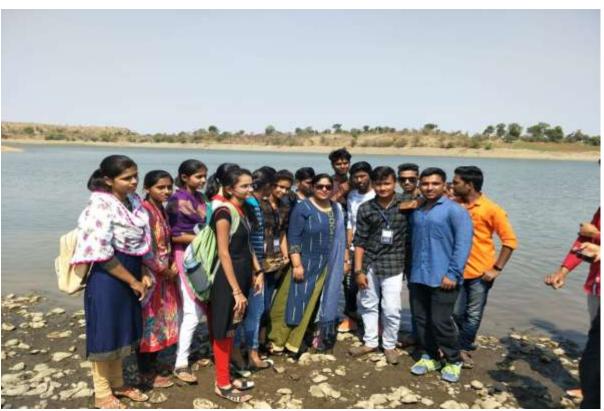

M.S.P. Arts, Science & K.P.T Commerce College Manora, Department of Zoology Field Visit Report, 23<sup>rd</sup> February 2019

#### (2018-19)

A field visit with the key aim of subjective exploration was organized by the department of zoology on 23<sup>rd</sup> February 2019 at **Parwa Dam** locally present in the periphery of college at distance of 10 km. This activity imparts the various environmental awareness skills among the students. It also depicted the practical applicability of core subject. Field visit provides the natural habitat along with biodiversity. This field visit had leaded by the **Dr. Seema Keswani**, Head, department of Zoology along with **Dr. M.N. Iqbal**, head department of Botany & **Mr. S.D. Ingole**, head, department of Chemistry and all students of B.Sc. I (Sem.II) & B.Sc. II (Sem.IV).

Field photograph, Dr. Seema Keswani along with students

Students with faculty members during dam visit

Dr. Seema Keswani with students' interaction on biodiversity

With the motto of biodiversity conservation and its importance along with indigenous methods for conservation the field visit had organized by the department of zoology.

**OUTCOMES:** During this field visit students acquired the practical knowledge of faunal and floral biodiversity at ground level. Students were also collected the photographs of various insects pest during field visit as their prime objectives in the agriculture field. Foot work in field

developed the stamina among students and sense of smell to work in wildlife. They also learned the tracking techniques for wild life study along with identifications of animal marks on trail and path. Overall the visit was very fruitful to students with fine relevancy of bookish knowledge to explore the mind set in field for future perspectives.