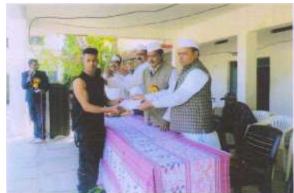

#### **Felicitation of meritorious students**

College is very active to promote its students by all means, not only giving a good education and other multidimensional facilities too. Every year on the occasion of 15<sup>th</sup> August, the meritorious students of Arts, Science and Commerce are facilitated with honour and regards by trophy and certificates. Their parents are also facilitated by the college. Such type of activity develops zeal among students to enhance their achievements academically as well in sports too. On 21<sup>st</sup> July 2014 meritorious students (25) of class 10<sup>th</sup> & 12<sup>th</sup> standard students were facilitated by college, these students were belongs to different schools of this Taluka. In the month of June-2015, 84 students were facilitated in the college. In the month of July-2016, in same way 74 students of 10<sup>th</sup> & 12<sup>th</sup> standards were facilitated. In July-2017, total 82 students of different schools of Taluka were facilitated, in July- 2018 total 102 students were facilitated in a same way.

Principal
M. S. P. Aris, Sci. S K. P. T. Comm.
College, Monore Dist. Washim

Photo: Felicitation of meritorious students