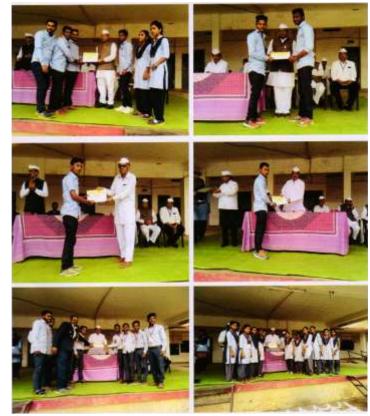

#### **Felicitation of meritorious students**

College is very active to promote its students by all means, not only giving a good education and other multidimensional facilities too. Every year on the occasion of 15<sup>th</sup> August, the meritorious students of Arts, Science and Commerce are facilitated with honour and regards by trophy and certificates. Their parents are also facilitated by the college. Such type of activity develops zeal among students to enhance their achievements academically as well in sports too. On 21<sup>st</sup> July 2014 meritorious students (25) of class 10<sup>th</sup> & 12<sup>th</sup> standard students were facilitated by college, these students were belongs to different schools of this Taluka. In the month of June-2015, 84 students were facilitated in the college. In the month of July-2016, in same way 74 students of 10<sup>th</sup> & 12<sup>th</sup> standards were facilitated. In July-2017, total 82 students of different schools of Taluka were facilitated, in July- 2018 total 102 students were facilitated in a same way.

Principal
M. S. P. Aris, Sci. S K. P. T. Comm.
College, Monore Dist. Washim

Photo: Felicitation of meritorious students