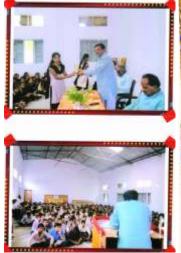

#### **Felicitation of meritorious students**

College is very active to promote its students by all means, not only giving a good education and other multidimensional facilities too. Every year on the occasion of 15<sup>th</sup> August, the meritorious students of Arts, Science and Commerce are facilitated with honour and regards by trophy and certificates. Their parents are also facilitated by the college. Such type of activity develops zeal among students to enhance their achievements academically as well in sports too. On 21<sup>st</sup> July 2014 meritorious students (25) of class 10<sup>th</sup> & 12<sup>th</sup> standard students were facilitated by college, these students were belongs to different schools of this Taluka. In the month of June-2015, 84 students were facilitated in the college. In the month of July-2016, in same way 74 students of 10<sup>th</sup> & 12<sup>th</sup> standards were facilitated. In July-2017, total 82 students of different schools of Taluka were facilitated, in July- 2018 total 102 students were facilitated in a same way.

Principal
M. S. P. Aris, Sci. S K. P. T. Comm.
College, Monore Dist. Washim

Photo: Felicitation of meritorious students